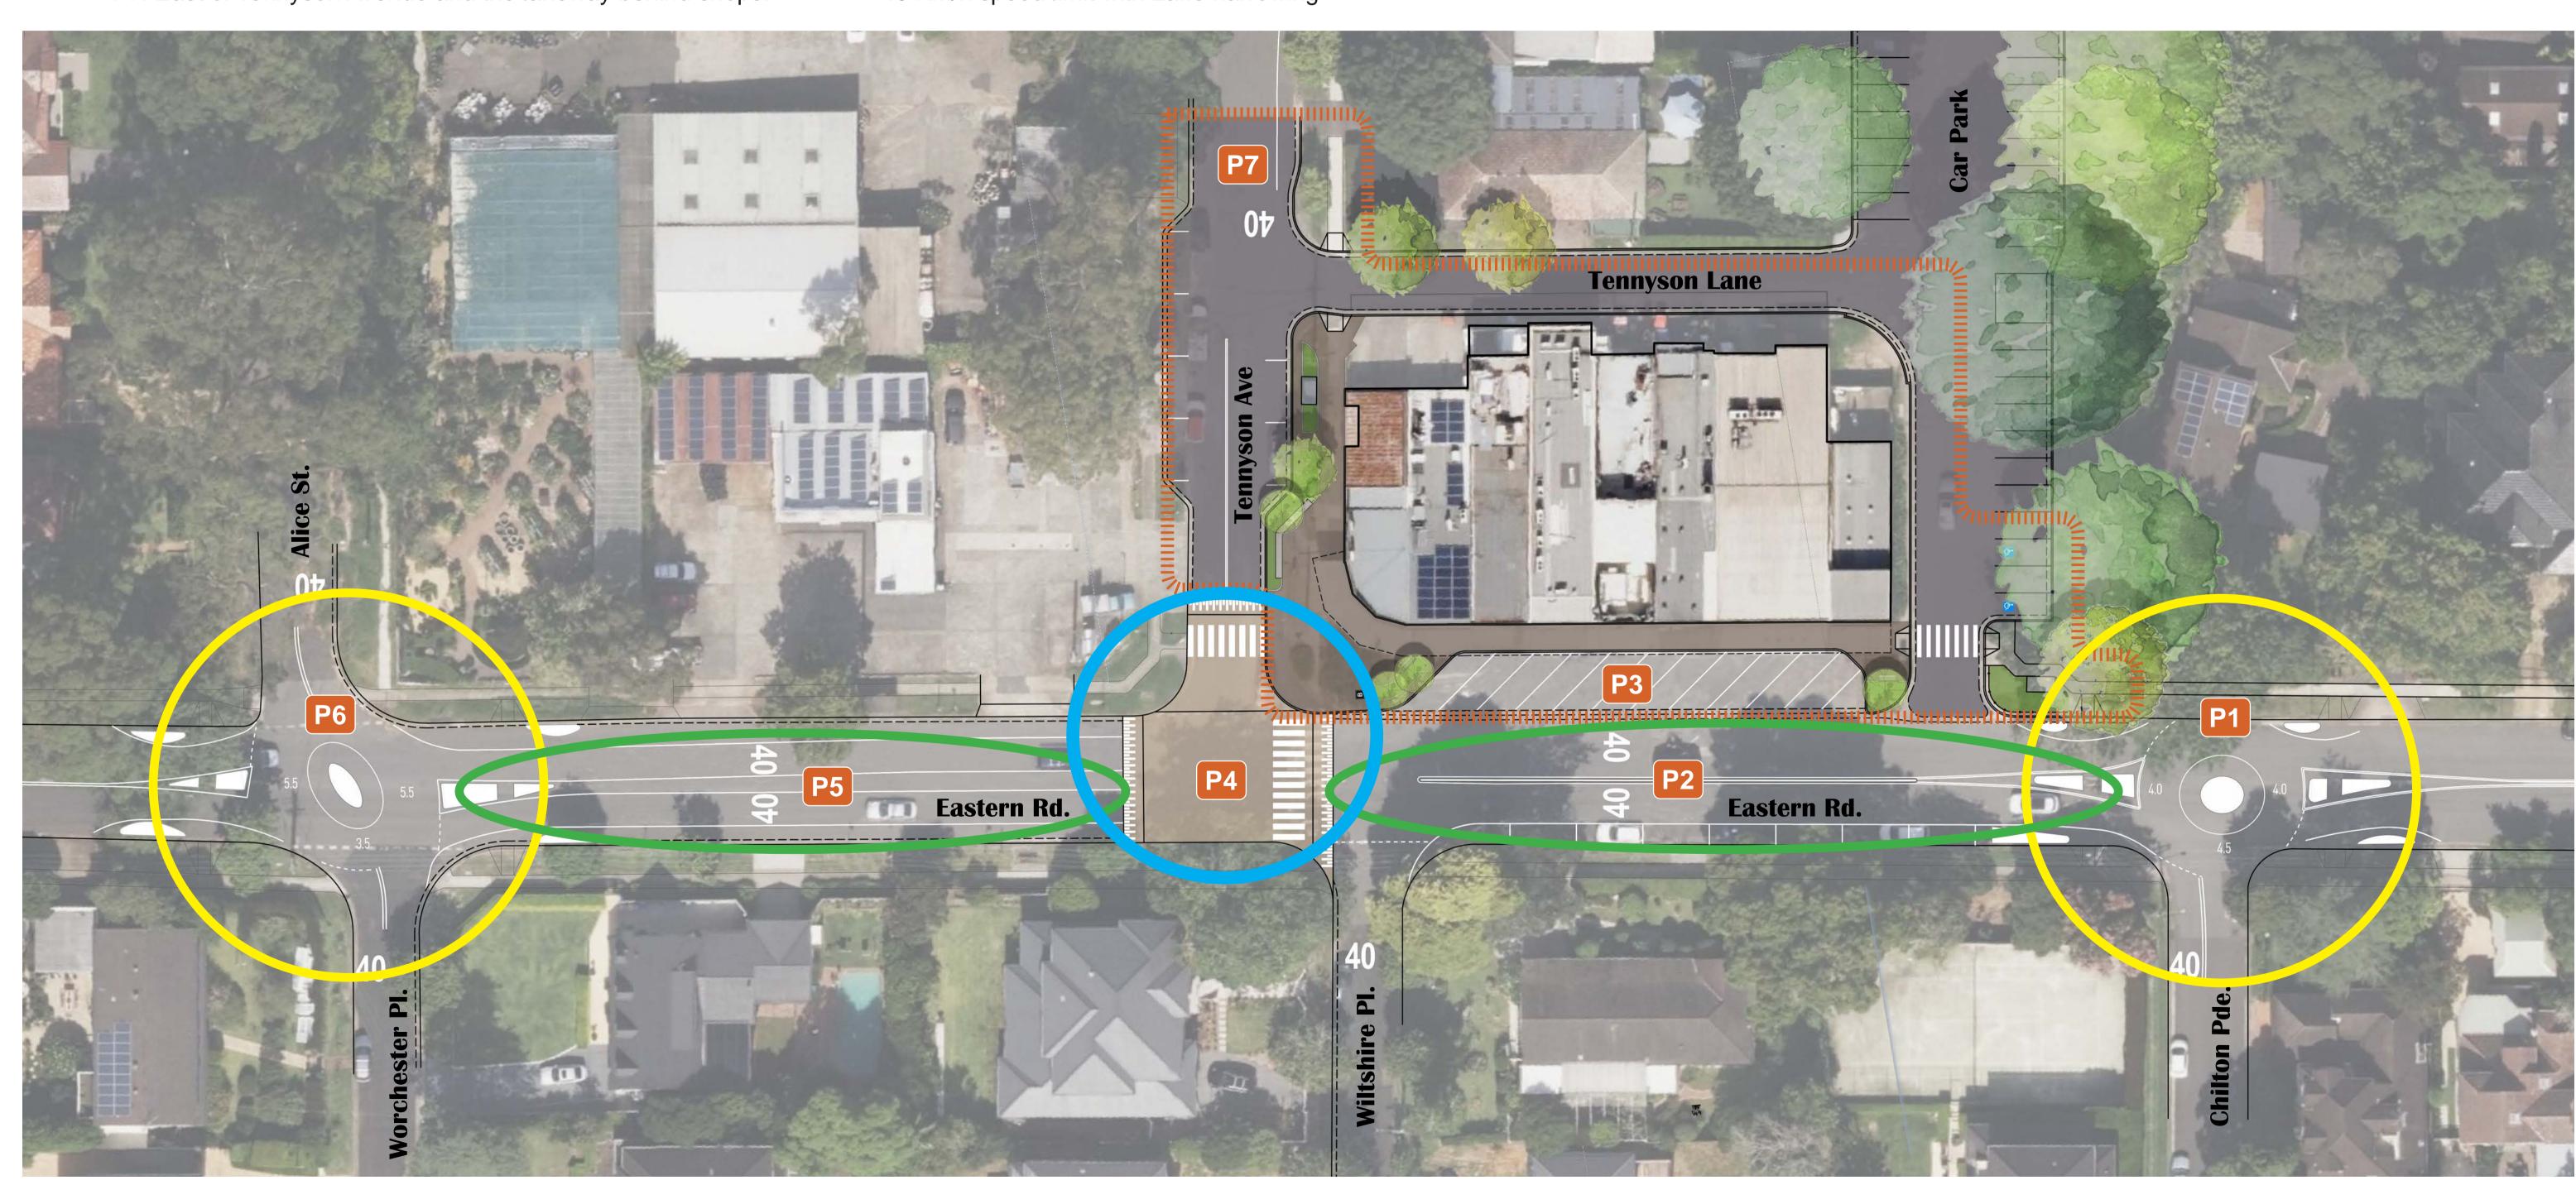

## Neighbourhood Centre Traffic Calming Treatments

<u>Location</u>

P1: Eastern Road/Chilton Parade Intersection:

P2: Between Chilton Parade and Wiltshire Place:

P3: Neighborhood Center Revitalization Program:

P4: Eastern Road/Tennyson Avenue Intersection:

P5: Between Wiltshire Place and Worchester Place:

P6: At Eastern Road and Alice Street/Worchester Place Intersection:

P7: East of Tennyson Avenue and the laneway behind shops:

**Proposed Treatment** 

- Roundabout

- 40 Km/h speed limit with linemarking & median

- Shop front upgrade - Refer Page 2

- Raised Platform - Refer Page 2

- 40 Km/h speed limit with linemarking

- Roundabout

- 40 Km/h speed limit with Lane narrowing